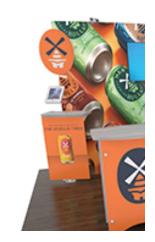

## Graphic Template 10 x 20 Inline Exhibit

Backwall with Convex & Concave Panels - SEG Graphics

NOTE: All Raster Art (jpg, tiff,psd, png, etc.) must be at least 100 dpi at print size.

Standard kits are often customized. Please check with Customer Service to ensure that this template matches your specific job.