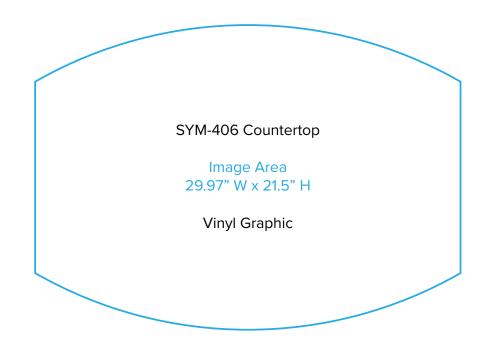

Standard kits are often customized. Please check with Customer Service to ensure that this template matches your specific job.

Page 2 9.2021

Graphic Template Portable Counter – Vinyl Graphic

NOTE: All Raster Art (jpg, tiff,psd, png, etc.) must be at least 100 dpi at print size.

Standard kits are often customized. Please check with Customer Service to ensure that this template matches your specific job.

Page 3 9.2021